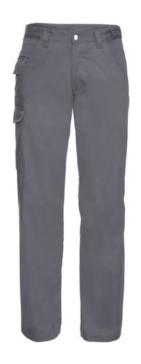

# WORK PANTS WITH MODERN CUT, MATERIAL 65/35, TWILL

#### **Basic informations**

Size: 32x34 / 48x86

Length: 38 Width: 29 Height: 24

Printing type: Vez Color: Dark grey

Size: CL

## **Specification**

Russell Work pants with a modern cut. Material 65% polyester 35% cotton, 245 g, with adjustable waist, 2 back pockets with flaps, cargo pocket on the right sock, small pocket under the belt. Washing at 40C in the machine. Color Dark gray, Pants, work pants, twill