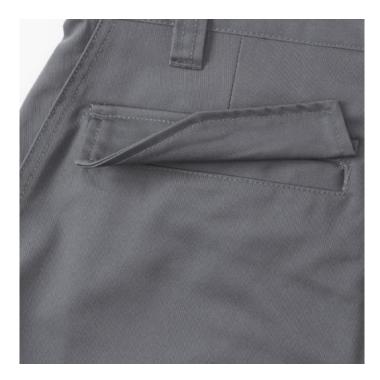

## **Specification**

Russell Work pants with a modern cut. Material 65% polyester 35% cotton, 245 g, with adjustable waist, 2 back pockets with flaps, cargo pocket on the right sock, small pocket under the belt. Washing at 40C in the machine. Color Dark gray, Pants, work pants, twill